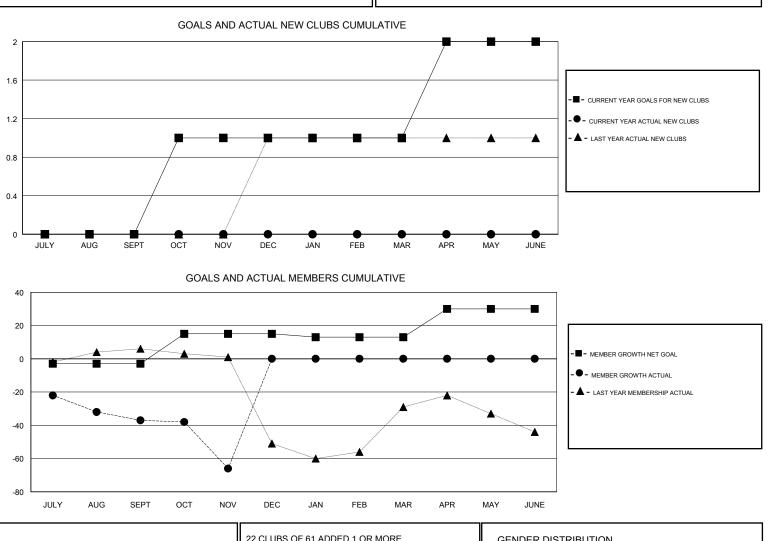

## District 50

APR/MAY/JUNE

Results as of: 11/30/2017

GMT CA

DROPPED

MEMBERS ACTUAL (including transfers)

69

46

## HOWARD HUDSON LOCATION HAWAII GMT: Clubs Members RESULTS FOR 2017-2018 RESULTS FOR 2017-2018 NEW CLUBS NEW CLUB GOAL DROPPED CLUBS MEMBER GROWTH NET MEMBER GROWTH QUARTER QUARTER GOAL ACTUAL 0 0 0 -3 44 JULY/AUG/SEPT JULY/AUG/SEPT 1 0 0 18 18 OCT/NOV/DEC OCT/NOV/DEC 0 0 0 -2 0 JAN/FEB/MAR JAN/FEB/MAR

0

| TOTAL            | 115 |                                               |                                                              |     |
|------------------|-----|-----------------------------------------------|--------------------------------------------------------------|-----|
| OTHER            | 105 | MEMBERSHIP DATA                               | FAMILY MEMBERS PAYING HALF<br>DUES                           | 128 |
| CLUB CANCELLED   | 0   |                                               |                                                              | 400 |
| DECEASED         | 10  | CLICK HERE FOR CUMULATIVE                     | TOTAL FAMILY UNIT MEMBERS                                    | 243 |
| DROPPED MEMBERS  |     |                                               | Women Percentage Fiscal Year Goal: 45%                       |     |
| DROPPED CLUBS: 0 |     | 22 CLUBS OF 61 ADDED 1 OR MORE<br>NEW MEMBERS | GENDER DISTRIBUTION   MALE 978 (57.03%   FEMALE 737 (42.97%) | ,   |